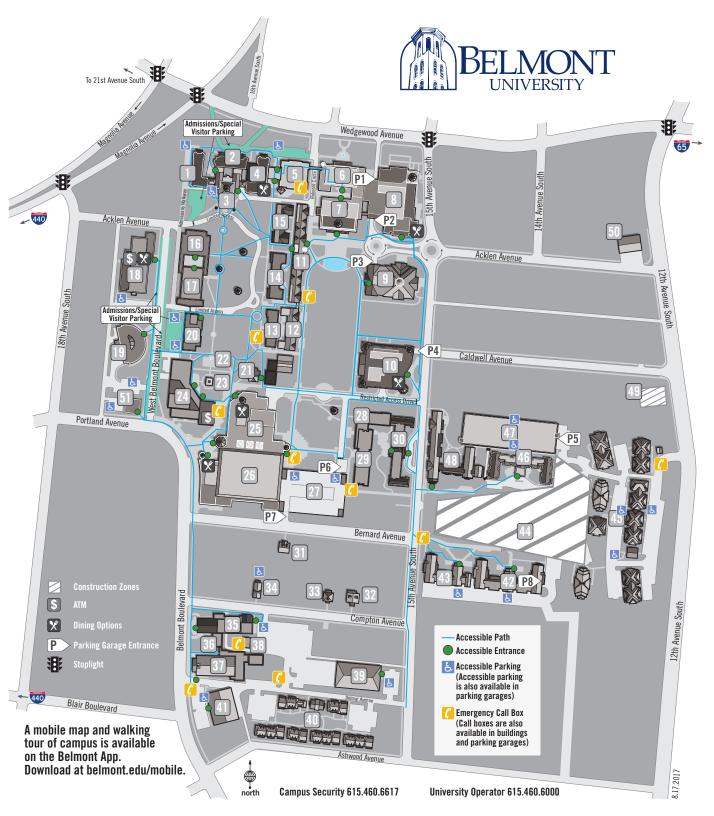

## NUMERICAL LISTING

- 1 Fidelity Hall
- 2 Freeman Hall
- Admissions Office of
- 3 Belmont Mansion
- 4 Massey Hall, Barbara Corner Court (dining)
- 5 Massey Business Center, Jack C. Copy Center
- Mulloy Student Studios, Robert E. 6 Inman Center, Gordon E. (P)
- 7 McWhorter Hall (P) Health Services
- Pharmacy 8 Avers Academic Center, Janet (P) Chanel
  - Sandella's Flatbread Café (dining) Starbucks, We Proudly Brew (dining)
- 9 Baskin Center, Randall & Sadie (P)
- 10 Johnson Center, R. Milton & Denice (P) Curb Music Business Center Harrington Place Dining (dining)
- 11 Patton Hall
- 11 Bear House
- 12 Potter Hall
- 13 Hail Hall Little Theatre
- 14 Pembroke Hall
- 15 Heron Hall
- 16 Wilson Music Building
- 17 Massey Performing Arts Center Massey Concert Hall Harton Hall
- 18 Bunch Library, Lila D. Gallery of Iconic Guitars (GIG) Bruin Grounds (dining) Leu Art Gallery
- 19 Leu Center for the Visual Arts
- 20 Hitch Building
- 21 Foutch Alumni House
- West Amphitheatre, Kitty B.
- 23 Bell Tower
- 24 Gabhart Student Center Belmont Central
- Campus Security, 1st Floor University Ministries, 1st Floor Career & Professional Development, 2nd Floor
- Counseling Services, 2nd Floor
- 25 Beaman Student Life Center What's Bruin (dining)
- 26 Curb Event Center Maddox Grand Atrium Curb Café (dining)
- McAlister's Deli (dining) 27 Curb Garage (P)
- 28 Maddox Hall
- 29 Wright Hall Residence Life
- 30 Kennedy Hall
- 31 TN Arts Academy, 1521 Bernard Center for Healthy Churches, 1521 Bernard
- 32 Guitar House, 1508 Compton
- 33 Enactus, 1510 Compton
- 34 Honors House, 1524 Compton 35 Troutt/Blackbox Theater Complex
- 36 Belmont Heights 37 McAfee Concert Hall
- 38 Dynamo Room 39 Facilities Management Services
- Belmont Commons
- 41 Sport Science, Department of
- 42 Dickens Hall (P) 43 Horrell Hall
- 44 New Residence Hall (under construction)
- 45 Hillside
- 46 Thrailkill Hall
- 47 Thrailkill Garage (P)
- 48 Russell Hall
- 49 Bass Church (under construction)
- 50 Mail Services / UPS Store
- 51 The Belmont Store

## **ALPHABETICAL LISTING**

- 2 Admissions, Office of
- 8 Avers Academic Center, Janet (P) Baskin Center, Randall & Sadie (P)
- 49 Bass Church (under construction)
- 25 Beaman Student Life Center
- 11 Bear House
- 23 Bell Tower
- 24 Belmont Central 40 Belmont Commons
- 36 Belmont Heights
- Belmont Mansion
- 51 The Belmont Store
- 18 Bruin Grounds (dining)
- 18 Bunch Library, Lila D.
- 24 Campus Security, 1st Floor Gabhart
- 24 Career & Professional
  - Development, 2nd Floor
- 31 Center for Healthy Churches, 1521 Bernard
- 8 Chapel
- Copy Center
- Corner Court (dining)
- 24 Counseling Services, 2nd Floor
- 26 Curb Café (dining)
- 26 Curb Event Center
- 27 Curb Garage (P)
- 10 Curb Music Business Center
- 42 Dickens Hall (P)
- 38 Dynamo Room
- 33 Enactus, 1510 Compton
- 39 Facilities Management Services
- 1 Fidelity Hall
- 21 Foutch Alumni House
- 2 Freeman Hall
- 24 Gabhart Student Center
- 18 Gallery of Iconic Guitars (GIG)
- 32 Guitar House, 1508 Compton
- 13 Hail Hall
- 10 Harrington Place Dining (dining)
- 17 Harton Hall
- Health Services
- 15 Heron Hall 45 Hillside
- 20 Hitch Building
- 34 Honors House, 1524 Compton
- 43 Horrell Hall
- 6 Inman Center, Gordon E. (P)
- 10 Johnson Center, R. Milton & Denice (P)
- 30 Kennedy Hall
- 18 Leu Art Gallery 19 Leu Center for the Visual Arts
- 13 Little Theatre
- 26 Maddox Grand Atrium
- 28 Maddox Hall
- 50 Mail Services / UPS Store
- 5 Massey Business Center, Jack C.
- 17 Massey Concert Hall
- 4 Massey Hall, Barbara
- 17 Massey Performing Arts Center
- 37 McAfee Concert Hall
- 26 McAlister's Deli (dining)
- 7 McWhorter Hall (P)
- 5 Mullov Student Studios, Robert E. 44 New Residence Hall (under construction)
- 11 Patton Hall 14 Pembroke Hall
- 7 Pharmacy
- 12 Potter Hall
- 29 Residence Life
- 48 Russell Hall Sandella's Flatbread Café (dining)
- 41 Sport Science, Department of
- Starbucks, We Proudly Brew (dining)
- 47 Thrailkill Garage (P)
- 46 Thrailkill Hall
- 31 TN Arts Academy, 1521 Bernard
- 35 Troutt/Blackbox Theater Complex
- 24 University Ministries, 1st Floor 22 West Amphitheatre, Kitty B.
- 25 What's Bruin (dining) 16 Wilson Music Building
- 29 Wright Hall
- (P) Parking Garages