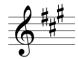

## 2. Identify the following major key signature.

- a. G major
- c. A major
- b. D major
- d. B major