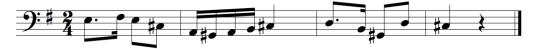

## 5. The following fragment could be part of what major scale?

- a. E major
- c. A major
- b. Cb major
- d. B major

**6.** The melody below is in what key?

- a. A major
- b. B major
- c. C# major
- d. G# major
- 7. The melody below is in what key?