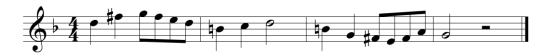

## 5. The following fragment could be part of what major scale?

- a. E major
- c. A major
- b. Cb major
- d. B major

**6.** The melody below is in what key?

- a. A major
- b. B major
- c. C# major
- d. G# major
- 7. The melody below is in what key?

- a. D major
- b. G major
- c. F major
- d. B major