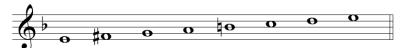

a. E major

- c. E harmonic minor
- b. E natural minor
- d. E melodic minor

**4.** The following is an example of what scale?

a. C Dorian

- c. C harmonic minor
- b. C natural minor
- d. C melodic minor

5. The following fragment could be part of what minor scale?

- a. C# melodic minor
- c. E melodic minor
- b. D# melodic minor
- d. E harmonic minor

**6.** The following fragment could be part of what major scale?

- a. F# natural minor
- c. D melodic minor
- b. G melodic minor
- d. B harmonic minor
- 7. The melody below is in what key?