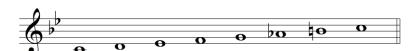

- a. C# melodic minor
- c. E melodic minor
- b. D# melodic minor
- d. E harmonic minor

**6.** The following fragment could be part of what major scale?

- a. F# natural minor
- c. D melodic minor
- b. G melodic minor
- d. B harmonic minor
- 7. The melody below is in what key?

- a. D minor
- b. F minor
- c. E minor
- d. G minor
- **8.** The melody below is in what key?

- a. G minor
- b. D minor
- c. A minor
- d. Bb minor