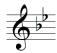

1. Identify the following minor key signature.

- a. G# minor
- c. D minor
- b. B minor
- d. G minor

2. Identify the following minor key signature.

- a. G# minor
- c. F# minor
- b. B minor
- d. D# minor

**3.** The following is an example of what scale?