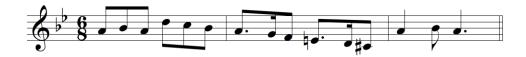

- a. D minor
- b. F minor
- c. E minor
- d. G minor
- **8.** The melody below is in what key?

- a. G minor
- b. D minor
- c. A minor
- d. Bb minor