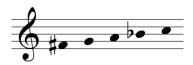

- a. C# melodic minor
- c. E melodic minor
- b. D# melodic minor
- d. E harmonic minor

**6.** The following fragment could be part of what major scale?

- a. F# natural minor
- c. D melodic minor
- b. G melodic minor
- d. B harmonic minor
- 7. The melody below is in what key?