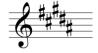

1. Identify the following minor key signature.

- a. G# minor
- c. D minor
- b. B minor
- d. G minor

2. Identify the following minor key signature.

- a. G# minor
- c. F# minor
- b. B minor
- d. D# minor

**3.** The following is an example of what scale?