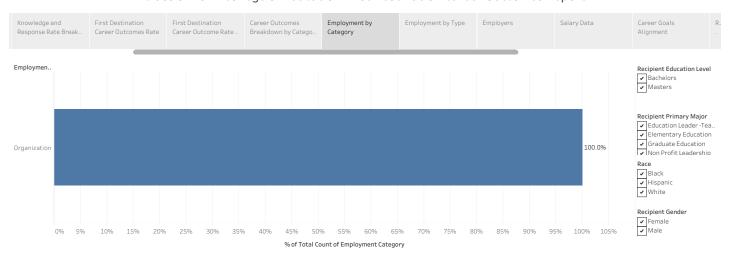

Employment by Category Category

Employment by Category

Employment by Category

Employment by Category

Solution Career Outcomes Rate and Knowledge and Response Rate Break.

The Class of 2021 from whom data could be collected who were working. The Class of 2021 includes August 2020, December 2020, and May 2021 graduates.