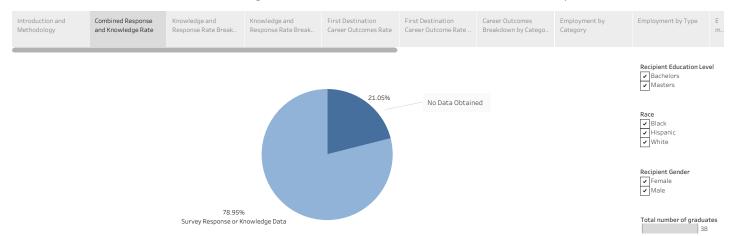

Following the standards and protocols of the National Association of Colleges and Employers for collecting and reporting career outcomes, at the sixth month after graduation, the career development team uses reasonably reliable secondary source information from faculty, LinkedIn, and other social media to record "knowledge responses" on behalf of the student. These efforts resulted in an overall response and knowledge rate of 73.7% across all educational levels.