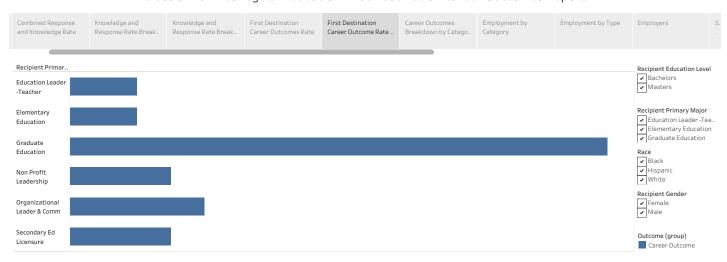

Introduction and Methodology Career Outcomes Rate Break. The First Destination (Career Outcomes Rate Break.)

The First Destination (Career Outcome) Rate represents the percentage of graduates in the Class of 2021 from whom data could be collected who were working, continuing education, volunteering, or enlisted in the military generally within six months of graduates.