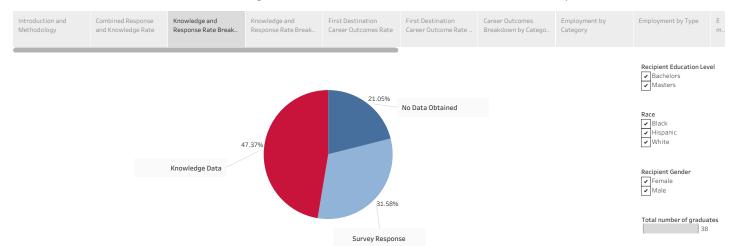

Following the standards and protocols of the National Association of Colleges and Employers for collecting and reporting career outcomes, at the sixth month after graduation, the career development team uses reasonably reliable secondary source information from faculty, LinkedIn, and other social media to record "knowledge responses" on behalf of the student. These efforts resulted in an overall response and knowledge rate of 73.7% across all educational levels.