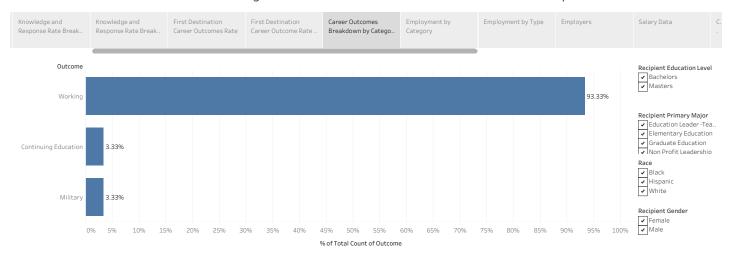

Introduction and Methodology Career Outcomes Rate Break. The First Destination (Career Outcomes Rate Break.)

The First Destination (Career Outcome) Rate represents the percentage of graduates in the Class of 2021 from whom data could be collected who were working, continuing education, volunteering, or enlisted in the military generally within six months of graduates.

Since Belmont University began tracking the career outcomes of our graduates, the overall first destination rate has consistently exceeded the national avera..

Introduction and Methodology

Combined Response and Knowledge and Response Rate Break..