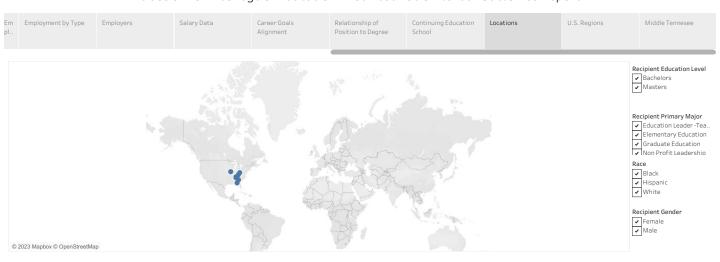

| Em Employment by Type pl | Employers | Salary Data | Career Goals<br>Alignment | Relationship of<br>Position to Degree | Continuing Education<br>School | Locations | U.S. Regions | Middle Tennesee |
|--------------------------|-----------|-------------|---------------------------|---------------------------------------|--------------------------------|-----------|--------------|-----------------|
|--------------------------|-----------|-------------|---------------------------|---------------------------------------|--------------------------------|-----------|--------------|-----------------|