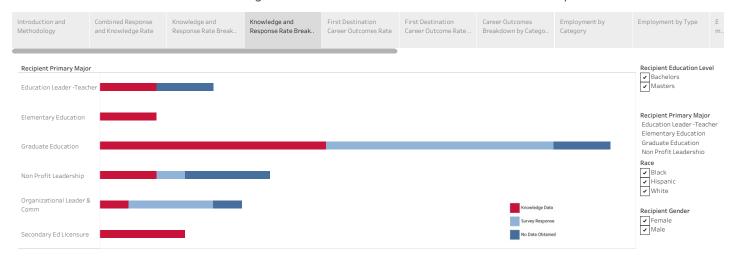

Responses are actively solicited from students who are expected to graduate from up to a month prior to graduation through the close of the survey, with intermittent emails and follow up to those who did not respond or reporting that they were "still looking" up to the close of the survey. Concentrated efforts to garner response are made within the sixth months after graduation. Soliciting responses is typically conducted via email, however, in person opportunities at Cap and Gown Pick-up, announcements by faculty in their classrooms, and social media research comprise our efforts to obtain the response rate possible.