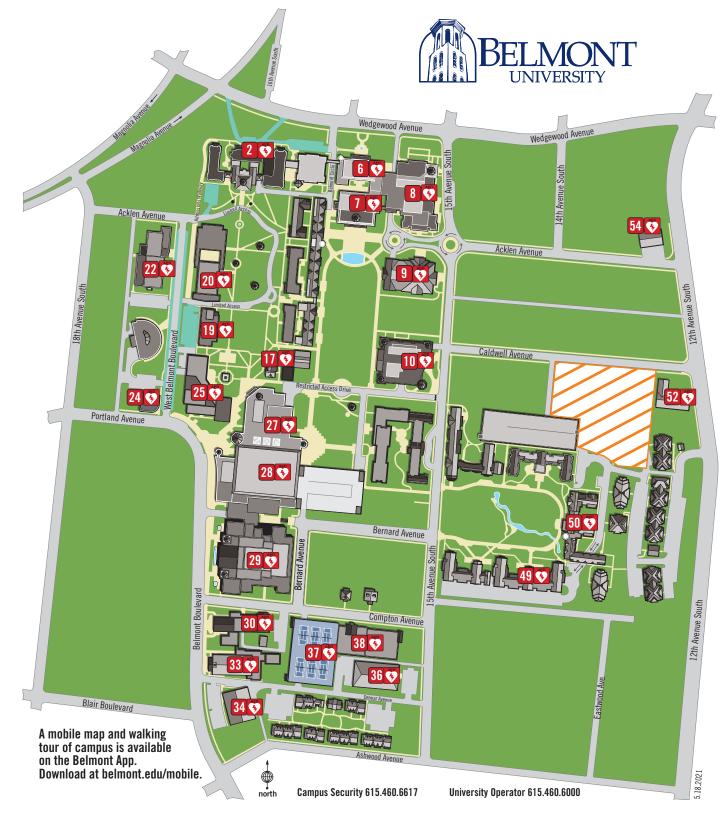

| 2   | FREEMAN HALL                         | 1st Floor    | Near Restrooms                  |
|-----|--------------------------------------|--------------|---------------------------------|
|     |                                      | 2nd Floor    | Across from Women's Restroom    |
| 6   | INMAN CENTER                         | 3rd Floor    | Across from Women's Restroom    |
|     |                                      | 4th Floor    | Across from Women's Restroom    |
| 7   | MCWHORTER HALL                       | 1st Floor    | Health Services                 |
|     |                                      | 2nd Floor    | Near Elevators                  |
|     |                                      | 3rd Floor    | Near Elevators                  |
|     |                                      | 4th Floor    | Gross Motor Skills Lab          |
| 8   | AYERS ACADEMIC CENTER                | Ground Floor | Near Chapel                     |
|     |                                      | 1st Floor    | Food Court                      |
|     |                                      | 4th Floor    | Near Conference Room            |
| 9   | BASKIN CENTER                        | 1st Floor    | Near Main Entrance              |
| 10  | JOHNSON CENTER                       | 1st Floor    | Near Women's Restroom           |
| 10  |                                      | 2nd Floor    | Near Stairwell 2 in Dining Hall |
| 17  | FOUTCH ALUMNI HOUSE                  |              |                                 |
| 19  | HITCH BUILDING                       | 3rd Floor    | Near Elevator                   |
| 20  | MASSEY PERFORMING<br>ARTS CENTER     | Main Floor   | Near Women's Restrooms          |
| 22  | BUNCH LIBRARY                        | 1st Floor    | Copy/Printer Room               |
| 24  | THE BELMONT STORE                    |              | Near Restrooms                  |
| 25  | CAMPUS SECURITY DISPATCH             |              | Gabhart Student Center          |
| 27  | BEAMAN STUDENT LIFE CENTER           |              | Rec Gym                         |
|     |                                      |              | North Concourse Wall            |
| 28  | CURB EVENT CENTER                    |              | South Concourse Wall            |
|     |                                      |              | First Aid Room                  |
| 29  | FISHER CENTER FOR<br>PERFORMING ARTS | Main Level   | Right Hall near Restrooms       |
|     |                                      |              | Left Hall near Restrooms        |
|     |                                      |              | Service Hall Stage Right        |
|     |                                      |              | Service Hall Stage Left         |
|     |                                      | 1st Level    | Control Room                    |
|     |                                      | 2rd Level    | Control Room                    |
| 30  | TROUTT/BLACK BOX THEATER             | 2nd Floor    | In North Alcove                 |
| 33  | MCAFEE CONCERT HALL                  | Atrium       | Along North Wall                |
| 24- |                                      | 1st Floor    | On Wall Next to Gym             |
| 34  | SPORT SCIENCE                        | 2nd Floor    | On Wall Next to Track           |
| 36  | FACILITIES MANAGEMENT<br>SERVICES    |              | Break Room                      |
| 37  | SOUTH GARAGE /<br>TENNIS CENTER      | Level 7      | NW Corner                       |
|     |                                      | 1st floor    | Near Gym                        |
| 38  | CROCKETT CENTER                      | 2nd floor    | Near Bruin Balcony              |
| _   |                                      | 2nd floor    | Near Tennis Courts              |
| 49  | DICKENS HALL                         | 1st Floor    | Across from RA Station          |
| 50  | TALL HALL                            | Lower Level  | Across from Fitness Studio      |
| 50  |                                      | 5th Floor    | Elevator Lobby                  |
| 52  | BELMONT MINISTRY CENTER              |              | Hallway behind Stage            |
| 54  | MAIL SERVICES/THE UPS STORE          |              |                                 |