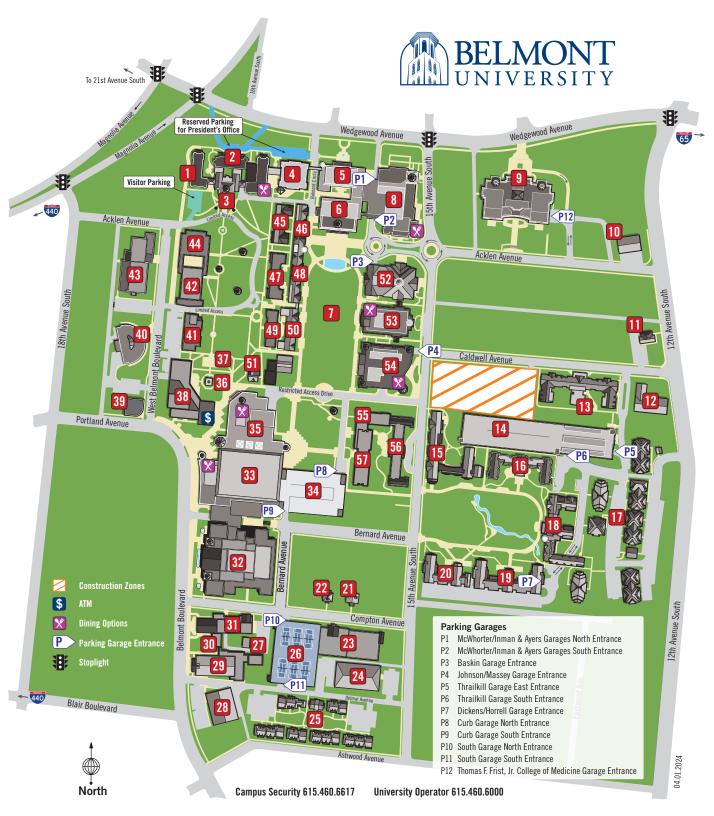

## NUMERICAL LISTING

- 1 Fidelity Hall
- Freeman Hall
- Belmont Mansion
- 4 Rogers Center
- Corner Court (dining) Mulloy Student Studios
- Inman Center (P)
- 6 McWhorter Hall (P) Health Services Pharmacy
- The Lawn
- 8 Ayers Academic Center (P) Gabhart Chapel Slim & Husky's (dining)
- Starbucks, We Proudly Brew (dining) Thomas F. Frist, Jr. College of Medicine (P)
- 10 The UPS Store at Belmont Mail Services
- TBD
- Belmont Ministry Center
- 13 Caldwell Hall
- Thrailkill Garage (P)
- 15 Russell Hall
- Thrailkill Hall
- 16 Thrailkill 17 Hillside 18 Tall Hall
- 19 Dickens Hall (P)
- 20 Horrell Hall (P)
- Guitar House, 1508 Compton Enactus, 1512 Compton
- Crockett Center for Athletic Excellence
- 24 Facilities Management Services
- Tacilities management Services

  Belmont Commons

  South Garage/Tennis Facility (P)

  Dynamo Room

  Department of Sport Science

- 29 McAfee Concert Hall 30 Belmont Heights
- Belmont Heights
- Troutt/Black Box Theater Complex
- The Fisher Center for the Performing Arts
- 33 Curb Event Center Maddox Grand Atrium Chick-fil-A (dining)
- Mesa Komal Café (dining) 34 Curb Garage (P)
- 35 Beaman Student Life Center Einstein Bagels (dining)
- 36 Bell Tower
- 37 West Amphitheatre
- Gabhart Student Center Belmont Central, 1st Floor
- Campus Security, 1st Floor The HUB, 1st Floor
- University Ministries, 1st Floor Counseling Services, 2nd Floor 39 O'More College Annex
- 40 Leu Center for the Visual Arts 41 Hitch Building
- 42 Massey Performing Arts Center
- Massey Concert Hall Harton Hall
- 43 Bunch Library Gallery of Iconic Guitars (GIG) Leu Art Gallery
- Hart Studio Museum 44 Wilson Music Building
- 45 Heron Hall
- 46 Patton Hal
- 47 Pembroke Hall 48 Bear House
- 49 Hail Hall
- Little Theatre
- Potter Hall 51 Foutch Alumni House
- 52 Baskin Center (P)
- Massey Center Admissions - Welcome Center The BruinShop
- Belmont Data Collaborative Belmont Innovation Labs
- Bruin Bites (dining) Career & Professional Development Office Massey College Centers of Excellence
- Student Success & Flourishing 54 Johnson Center (P)
- Curb Music Business Center Harrington Place Dining (dining)
- 55 Maddox Hall
- 56 Kennedy Hall 57 Wright Hall Wright Hall
- Residence Life Office

- ALPHABETICAL LISTING
- 53 Admissions Welcome Center
  - Ayers Academic Center (P)
- 52 Baskin Center (P) 35 Beaman Student Life Center
- 48 Bear House
- 36 Bell Tower
- 38 Belmont Central, 1st Floor Gabhart
- 25 Belmont Commons
- 53 Belmont Data Collaborative
- 30 Belmont Heights 53 Belmont Innovation Labs
- Belmont Mansion
- 12 Belmont Ministry Center
- 53 Bruin Bites (dining)
- 53 The BruinShop Bunch Library
- Caldwell Hall
- Campus Security, 1st Floor Gabhart
- 53 Career & Professional Development
- 33 Chick-fil-A (dining)
- 4 Corner Court (dining)
  38 Counseling Services, 2nd Floor Gabhart
  Crockett Center for Athletic Excellence

- Curb Event Center
- Curb Garage (P)
- Curb Music Business Center
- Dickens Hall (P)
- 27 Dynamo Room
- Einstein Bagels (dining)
- 22 Enactus, 1512 Compton
- Facilities Management Services
- Fidelity Hall
- The Fisher Center for the Performing Arts Foutch Alumni House
- Freeman Hall
- Gabhart Chapel
- Gabhart Student Center
- Gallery of Iconic Guitars (GIG)
- Guitar House, 1508 Compton 49 Hail Hall
- Harrington Place Dining (dining)
- Harton Hall
- 43 Hart Studio Museum 6 Health Services
- 45 Heron Hall
- 17 Hillside 41 Hitch Building
- 20 Horrell Hall (P) 38 The HUB, 1st Floor Gabhart
- Inman Center (P)
- 54 Johnson Center (P) 56 Kennedy Hall
- The Lawn 43 Leu Art Gallery
- 40 Leu Art Gailery 40 Leu Center for the Visual Arts 40 Little Theatre 33 Maddox Grand Atrium 55 Maddox Hall

- Rogers Center Massey Center
- Massey College Centers of Excellence
- Massey Concert Hall
- 42 Massey Performing Arts Center
- 29 McAfee Concert Hall
- 6 McWhorter Hall (P)
- Mesa Komal Café (dining) Mulloy Student Studios
- 39 O'More College Annex
- 46 Patton Hall
- 47 Pembroke Hall
- 6 Pharmacy 50 Potter Hall
- Residence Life Office
- 15 Russell Hall 8 Slim & Husky's (dining)
- 26 South Garage/Tennis Facility (P)
- 28 Sport Science, Department of 8 Starbucks, We Proudly Brew (dining)
- 53 Student Success & Flourishing
- 18 Tall Hall 11 TBD
- Thomas F. Frist, Jr. College of Medicine (P)
- 14 Thrailkill Garage (P)
- 16 Thrailkill Hall 31 Troutt/Black Box Theater Complex
- 38 University Ministries, 1st Floor Gabhart 10 The UPS Store at Belmont
- Mail Services
- West Amphitheatre
- Wilson Music Building
- Wright Hall
- (P) Parking Garages