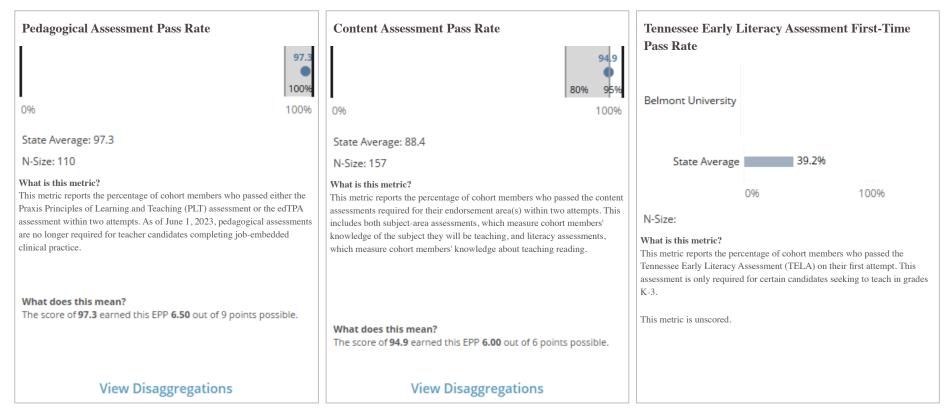

## **Candidate Assessment**

The Candidate Assessment domain evaluates a provider's performance in preparing candidates to pass the pedagogical and content-area assessments required to obtain a Tennessee teaching license.