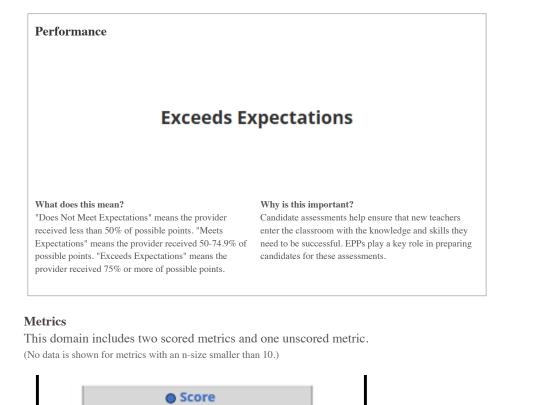

## **Candidate Assessment**

The Candidate Assessment domain evaluates a provider's performance in preparing candidates to pass the pedagogical and content-area assessments required to obtain a Tennessee teaching license.