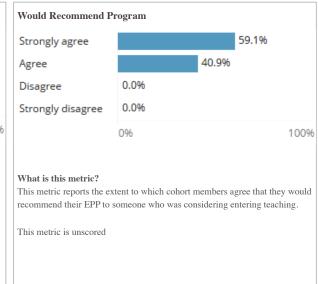

### Satisfaction

The Satisfaction domain reports how well cohort members feel that their preparation program prepared them for teaching. Data for this domain come from the annual <u>Tennessee Educator Survey</u>.

#### Metrics

This domain includes three unscored metrics.

(No data is shown for metrics with an n-size smaller than 10.)

| State Aver     | age | 44.2%                    |                           |  |  |
|----------------|-----|--------------------------|---------------------------|--|--|
|                |     | 0%                       | 1009                      |  |  |
| N-Size         | 24  |                          |                           |  |  |
| What is this r |     | e from the Tennessee Edu | cator Survey. This metric |  |  |