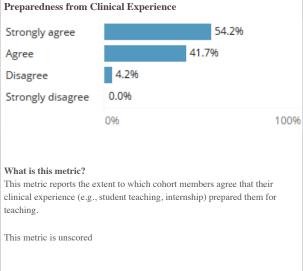

### Satisfaction

The Satisfaction domain reports how well cohort members feel that their preparation program prepared them for teaching. Data for this domain come from the annual <u>Tennessee Educator Survey</u>.

#### Metrics

This domain includes three unscored metrics.

(No data is shown for metrics with an n-size smaller than 10.)

| State Aver     | age | 44.2%                    |                           |  |  |
|----------------|-----|--------------------------|---------------------------|--|--|
|                |     | 0%                       | 1009                      |  |  |
| N-Size         | 24  |                          |                           |  |  |
| What is this r |     | e from the Tennessee Edu | cator Survey. This metric |  |  |