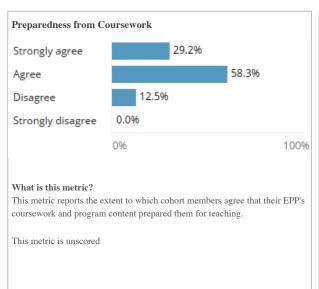

### Satisfaction

The Satisfaction domain reports how well cohort members feel that their preparation program prepared them for teaching. Data for this domain come from the annual <u>Tennessee Educator Survey</u>.

#### Metrics

This domain includes three unscored metrics.

(No data is shown for metrics with an n-size smaller than 10.)

| State Aver     | age | 44.2%                    |                           |  |  |
|----------------|-----|--------------------------|---------------------------|--|--|
|                |     | 0%                       | 1009                      |  |  |
| N-Size         | 24  |                          |                           |  |  |
| What is this r |     | e from the Tennessee Edu | cator Survey. This metric |  |  |