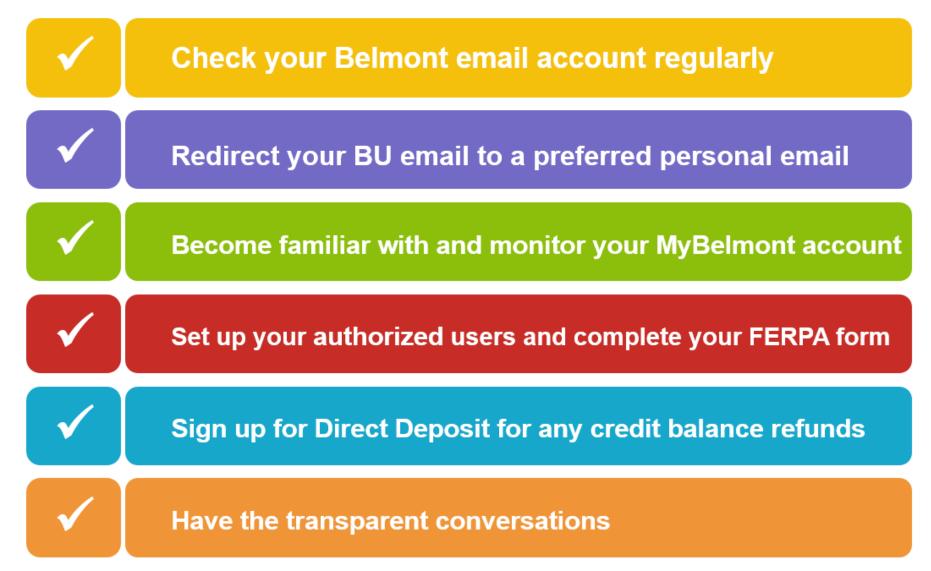

> Tuition Smarter. Monthly payments that fit your life. Learn more



International+Domestic Payments Belmont.Flywire.com

*flywire* 





# **Student Account Billing Communication**

#### Schedule bills emailed three times a year

- July (for Fall), December (for Spring), and April/May (for Maymester/Summer)
- Monthly statements for any additional charges
- Generate New Statement option available anytime
- •No paper statements are mailed; Electronic PDF is available to view online
- Bill sent by EBILL

#### **Student Financial Services Holds**

1. Statement of Financial Responsibility 2. Accounts Receivable

#### Authorized users

- Student driven, separate from FERPA
- Can make electronic payments , access tax forms, sign up for PPL Direct Deposit

### **SFS Best Practices Checklist**



# Fall Payment Due Date: August 14th, 2024

You must have satisfactory payment arrangements or have balance paid in full

BELMONT UNIVERSITY | SUMMER ORIENTATION

# **CONTACT STUDENT FINANCIAL SERVICES**



- Phone: (615) 460-6403
- Email: finaid@belmont.edu
- Location: Gabhart Center



Scan here to sign up for a private counseling session with an SFS counselor today!