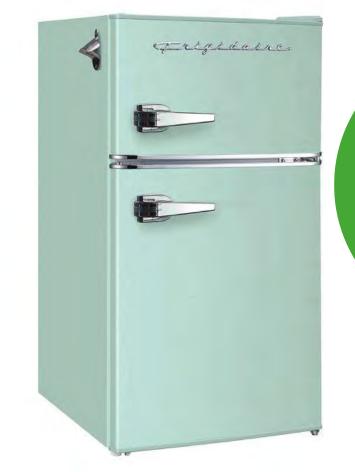

\*TRANSFER ONLY\* <u>BLOCK 125</u> 125 MEALS PER SEMESTER 475 DINING DOLLARS





by conexión américas













# MEAL PLANS

#### **MEAL EQUIVALENCY**

One meal swipe = \$8 at most retail dining locations on campus

#### **DINING DOLLARS**

Renew each semester & roll over <u>from fall to spring</u> – Can be used at on-campus retail locations

#### **BRUIN BUCKS**

Additional dollars you can add to your account – Roll over from year to year



Ш

#### JULIA.GREEN@SODEXO.COM



# SETTING SAIL: MOVE IN DAY



### BRING IT OR NOT: THE CHALLENGE

### CANDLES



Smells like the Album of the Year





### CANDLES



Smells like the Album of the Year



bougie parfumée Soy Candle | 50-60 ho

Handmade in Australia Scent Nation Australia

### **FRIDGE & MICROWAVE**





### FRIDGE & MICROWAVE







### LED STRIP LIGHTS





### LED STRIP LIGHTS



### **MATTRESS TOPPER**



### **MATTRESS TOPPER**



### LAVA LAMPS



### LAVA LAMPS



### **AIR FRYERS**



### **AIR FRYERS**





### INSTRUMENTS



### INSTRUMENTS



....



### RESIDENCE LIFE

Not sure where to begin? We have compiled a (printable!) list of common items you might need in your residence hall room (including what NOT to bring!). You can view a complete list of our residence hall policies and more in our Handbook for Residential Living!

### WHAT NOT TO BRING:

Barbecue grills

Halogen lights Candles (with or without wick) Incense

Weight lifting equipment other

than hand weights <25lbs Weapons of any type Including toy

Firewarks

Pets other than fish (max tank size 10 gallons)

Full-size refrigerators

Toaste