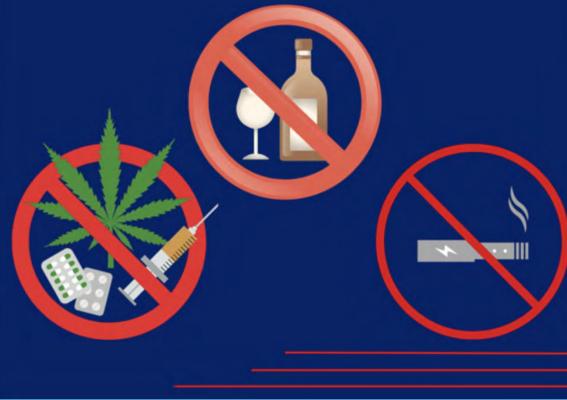

#### Alcohol & Drug Policy

#### Highlighted Violations

Illegal substances are strictly prohibited on Belmont's campus as defined by federal and state laws.

- Marijuana is considered an illegal substance in the state of Tennessee.
- Having a medical Marijuana card or prescription does NOT exempt students from this policy.
- Usage or possession of illegal substances or legal substances that were illegally obtained could

#### lead to suspension or expulsion. Alcohol usage is strictly prohibited on Belmont's campus

 Consumption, possession, distribution or impairment is against the Bruin guide.

Underage consumption, possession, and distribution is illegal by federal law