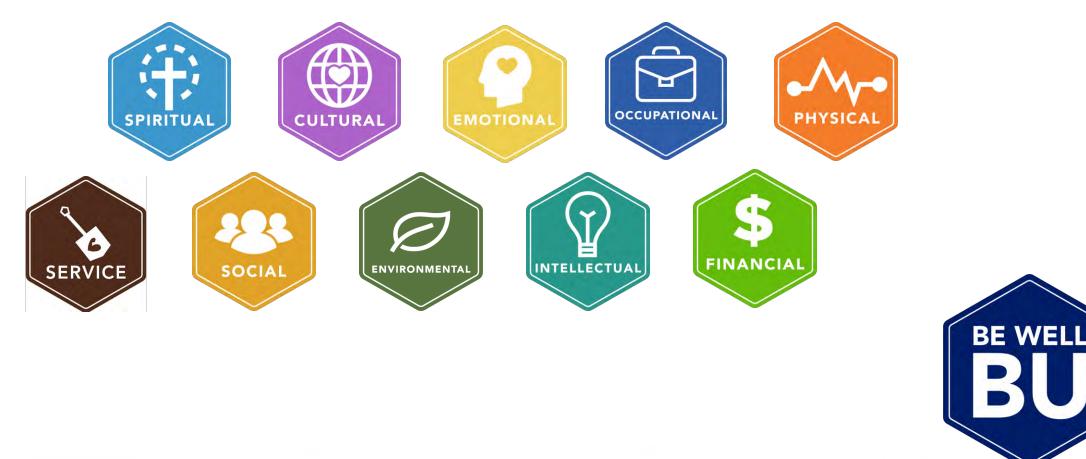

## WELL CORE: WELL-BEING FOR LIFELONG LEARNING

# Designed to help you tend to your well-being at Belmont and beyond through curated programming:

### **10 DIMENSIONS OF WELLNESS**

| Academic Hours Transferred | WELL Core Credits Required |
|----------------------------|----------------------------|
| 0-29 Hours                 | 50                         |
| <b>30-63 Hours</b>         | 40                         |
| 64-93 Hours                | 30                         |
| 94+ Hours                  | 20                         |