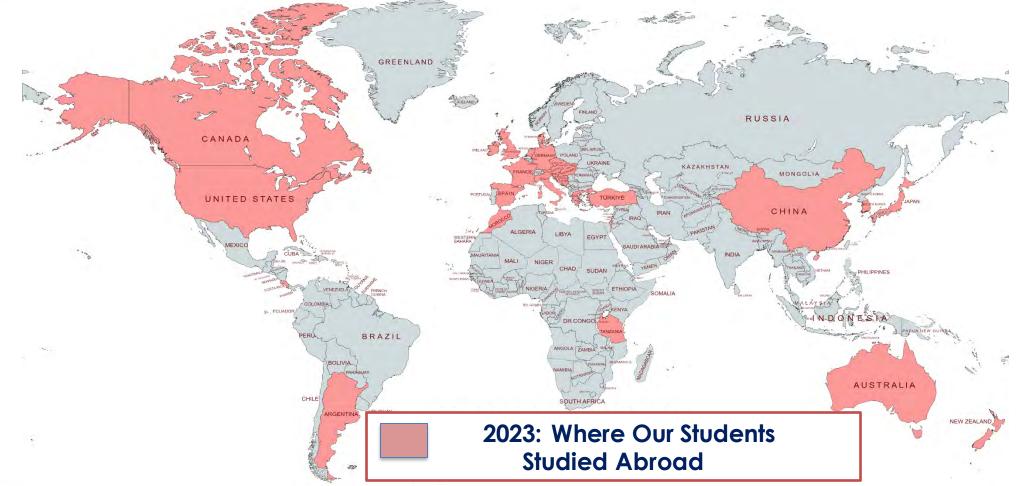

#### **951 UNDERGRADUATE STUDENTS** STUDIED ABROAD IN 2022-2023

THEY **STUDIED ABROAD** IN **27** COUNTRIES & ON **6 OF THE 7** CONTINENTS APPROX 14% OF OUR UNDERGRADUATE STUDENTS WILL STUDY ABROAD BEFORE THEY GRADUATE

239 STUDENTS Spent the fall or Spring **Semester** Abroad 712 STUDENTS STUDIED ABROAD IN A SPRING BREAK, MAYMESTER OR SUMMER SHORT-TERM PROGRAM

### **BELMONT ABROAD**

UNIVERSIT

Created with mapchart.net