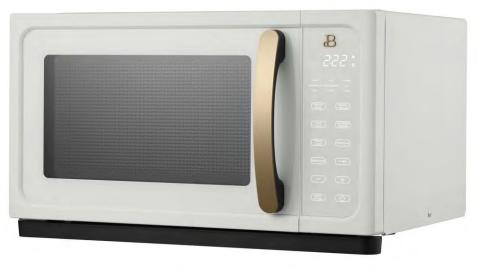

ANSFER ONLY\* <u>BLOCK 125</u> 125 MEALS PER SEMESTER 475 DINING DOLLARS





by conexión américas













# MEAL PLANS

#### **MEAL EQUIVALENCY**

One meal swipe = \$8 at most retail dining locations on campus

#### **DINING DOLLARS**

Renew each semester & roll over <u>from fall to spring</u> – Can be used at on-campus retail locations

#### **BRUIN BUCKS**

Additional dollars you can add to your account – Roll over from year to year



Ш

#### JULIA.GREEN@SODEXO.COM



# SETTING SAIL: MOVE IN DAY



### BRING IT OR NOT: THE CHALLENGE

### CANDLES



Smells like the Album of the Year





### CANDLES



Smells like the Album of the Year



bougie parfumée Soy Candle | 50-60 ho

Handmade in Australia Scent Nation Australia

### **FRIDGE & MICROWAVE**





### FRIDGE & MICROWAVE







### LED STRIP LIGHTS





### LED STRIP LIGHTS



### **MATTRESS TOPPER**



### **MATTRESS TOPPER**



### LAVA LAMPS



### LAVA LAMPS



### **AIR FRYERS**



### **AIR FRYERS**





### INSTRUMENTS



### INSTRUMENTS



....



### RESIDENCE LIFE

Not sure where to begin? We have compiled a (printable!) list of common items you might need in your residence hall room (including what NOT to bring!). You can view a complete list of our residence hall policies and more in our Handbook for Residential Living!

### WHAT NOT TO BRING:

Barbecue grills

Halogen lights Candles (with or without wick) Incense

Weight lifting equipment other

than hand weights <25lbs Weapons of any type Including toy

Firewarks

Pets other than fish (max tank size 10 gallons)

Full-size refrigerators

Toaster/to